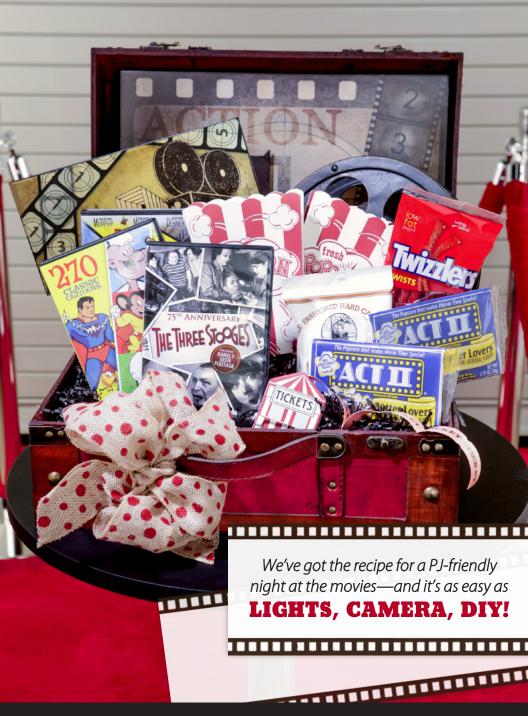

## SUPPLIES

- Decorative chest
- Floral foam blocks
- Gift filler
- Ribbon
- Dowel rods

- Pliers
- Scissors
- Tape
- Movies, candy and decorations

Fill the chest with floral foam blocks, and cover blocks with decorative gift filler.

2 Trim dowel rods to various lengths.

Tape decorations onto dowel rods—we used popcorn bags, root beer candy, and a movie sign.

Insert dowel rods into foam we started at the back and filled toward the front.

Fill with remaining items.
Tie ribbon onto handle.

Pop the popcorn and hit play...

1175 510 17 1111111