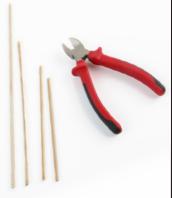

2 Trim dowel rods to various lengths.

Tape decorations onto dowel rods—we used popcorn bags, root beer candy, and a movie sign.

Insert dowel rods into foam we started at the back and filled toward the front.