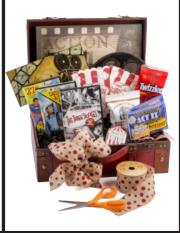

2 Trim dowel rods to various lengths.

Tape decorations onto dowel rods—we used popcorn bags, root beer candy, and a movie sign.

Insert dowel rods into foam we started at the back and filled toward the front.

Fill with remaining items.
Tie ribbon onto handle.

Pop the popcorn and hit play...

1175 510 17 1111111