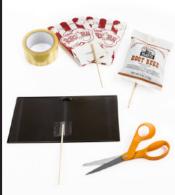

## SUPPLIES

- Decorative chest
- Floral foam blocks
- Gift filler
- Ribbon
- Dowel rods

- Pliers
- Scissors
- Tape
- Movies, candy and decorations

Fill the chest with floral foam blocks, and cover blocks with decorative gift filler.

2 Trim dowel rods to various lengths.

Tape decorations onto dowel rods—we used popcorn bags, root beer candy, and a movie sign.

Insert dowel rods into foam we started at the back and filled toward the front.