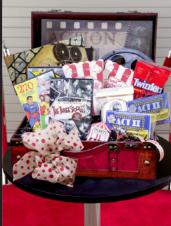

2 Trim dowel rods to various lengths.

Tape decorations onto dowel rods—we used popcorn bags, root beer candy, and a movie sign.

Insert dowel rods into foam we started at the back and filled toward the front.

Fill with remaining items.
Tie ribbon onto handle.

Pop the popcorn and hit play...

1175 510 17 1111111