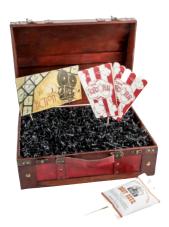

## SUPPLIES

- Decorative chest
- Floral foam blocks
- Gift filler
- Ribbon
- Dowel rods

- Pliers
- Scissors
- Tape
- Movies, candy and decorations

Fill the chest with floral foam blocks, and cover blocks with decorative gift filler.