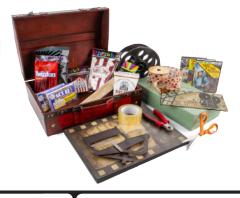

## SUPPLIES

- Decorative chest
- Floral foam blocks
- Gift filler
- Ribbon
- Dowel rods

- Pliers
- Scissors
- Tape
- Movies, candy and decorations

Fill the chest with floral foam blocks, and cover blocks with decorative gift filler.

2 Trim dowel rods to various lengths.

Tape decorations onto dowel rods—we used popcorn bags, root beer candy, and a movie sign.

Insert dowel rods into foam we started at the back and filled toward the front.

Fill with remaining items.
Tie ribbon onto handle.

Pop the popcorn and hit play...

1175 510 17 1111111