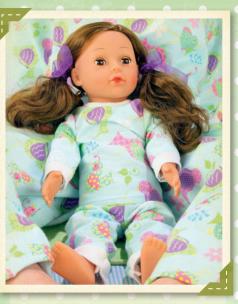

# What a Doll

Dolly dress-up is more fun when her clothes match your own! This girly doll outfit was sewn from Simplicity pattern #5276 and fits a standard 18" doll.