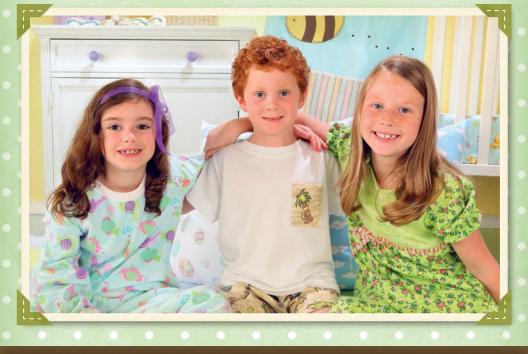

# Double-Take!

It won't take a double dare for her to wear this sweet little lounge set, sewn from Simplicity pattern #3577. The matching doll's outfit is Simplicity pattern #5276.

# Cuddly Cover-Up

She's right at home in this charming toile-style print. The robe is sewn using Simplicity pattern #5874.