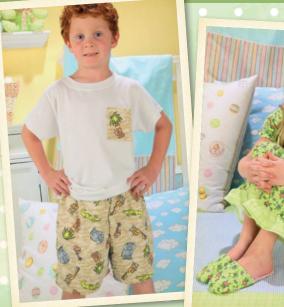

#### Short Stuff Short and sweet meets creature comfort in a pair of animal-print shorts. Make them using Simplicity pattern #9958.