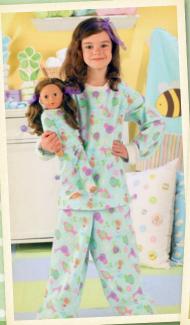

# Double-Take!

It won't take a double dare for her to wear this sweet little lounge set, sewn from Simplicity pattern #3577. The matching doll's outfit is Simplicity pattern #5276.

# What a Doll

Dolly dress-up is more fun when her clothes match your own! This girly doll outfit was sewn from Simplicity pattern #5276 and fits a standard 18" doll.