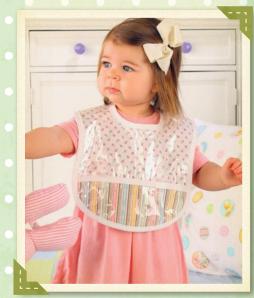

# **Itty Bitty Bib**

Look to Simplicity pattern #2924 to sew this charming little bib made from our printed flannel. We added a clear vinyl overlay to allow for wipes and spills.

©2010 Hobby Lobby® - Photography by Sanford Mauldin.