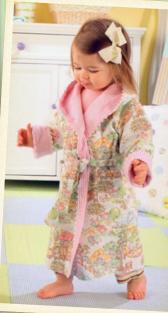

# Cuddly Cover-Up

She's right at home in this charming toile-style print. The robe is sewn using Simplicity pattern #5874.